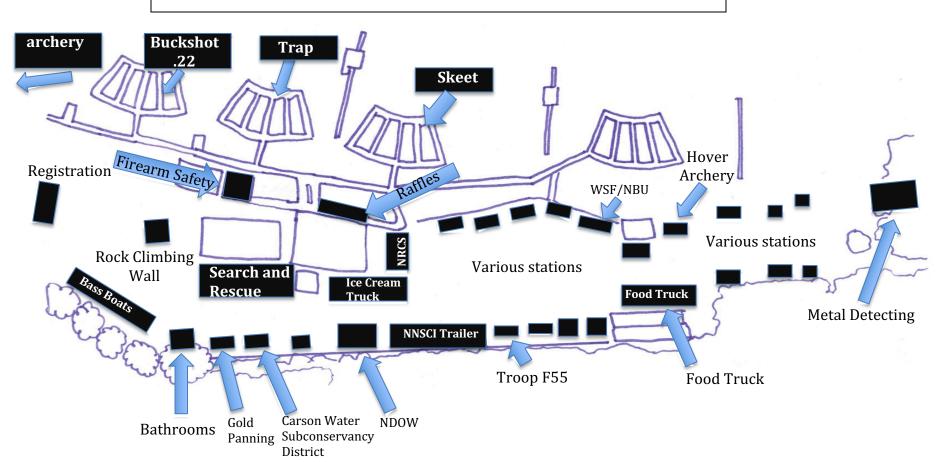

Nevada Outdoor Experience

Foundation

| 9:00  | Registration- Stations open.                                                                                                            |
|-------|-----------------------------------------------------------------------------------------------------------------------------------------|
| 10:30 | First raffle drawing: Results will be posted (don't have to be present to win). Every half hour a few more raffle prizes will be drawn. |
| 12:30 | Final Raffle Drawing: the big finale will raffle off the rest of the items.                                                             |
| 1:00  | Event and all stations close.                                                                                                           |

To participate in any of the pellet gun, trap, skeet, or other firearm stations, youth must go through the "firearm safety" station (over by raffles) and have the bracelet on .